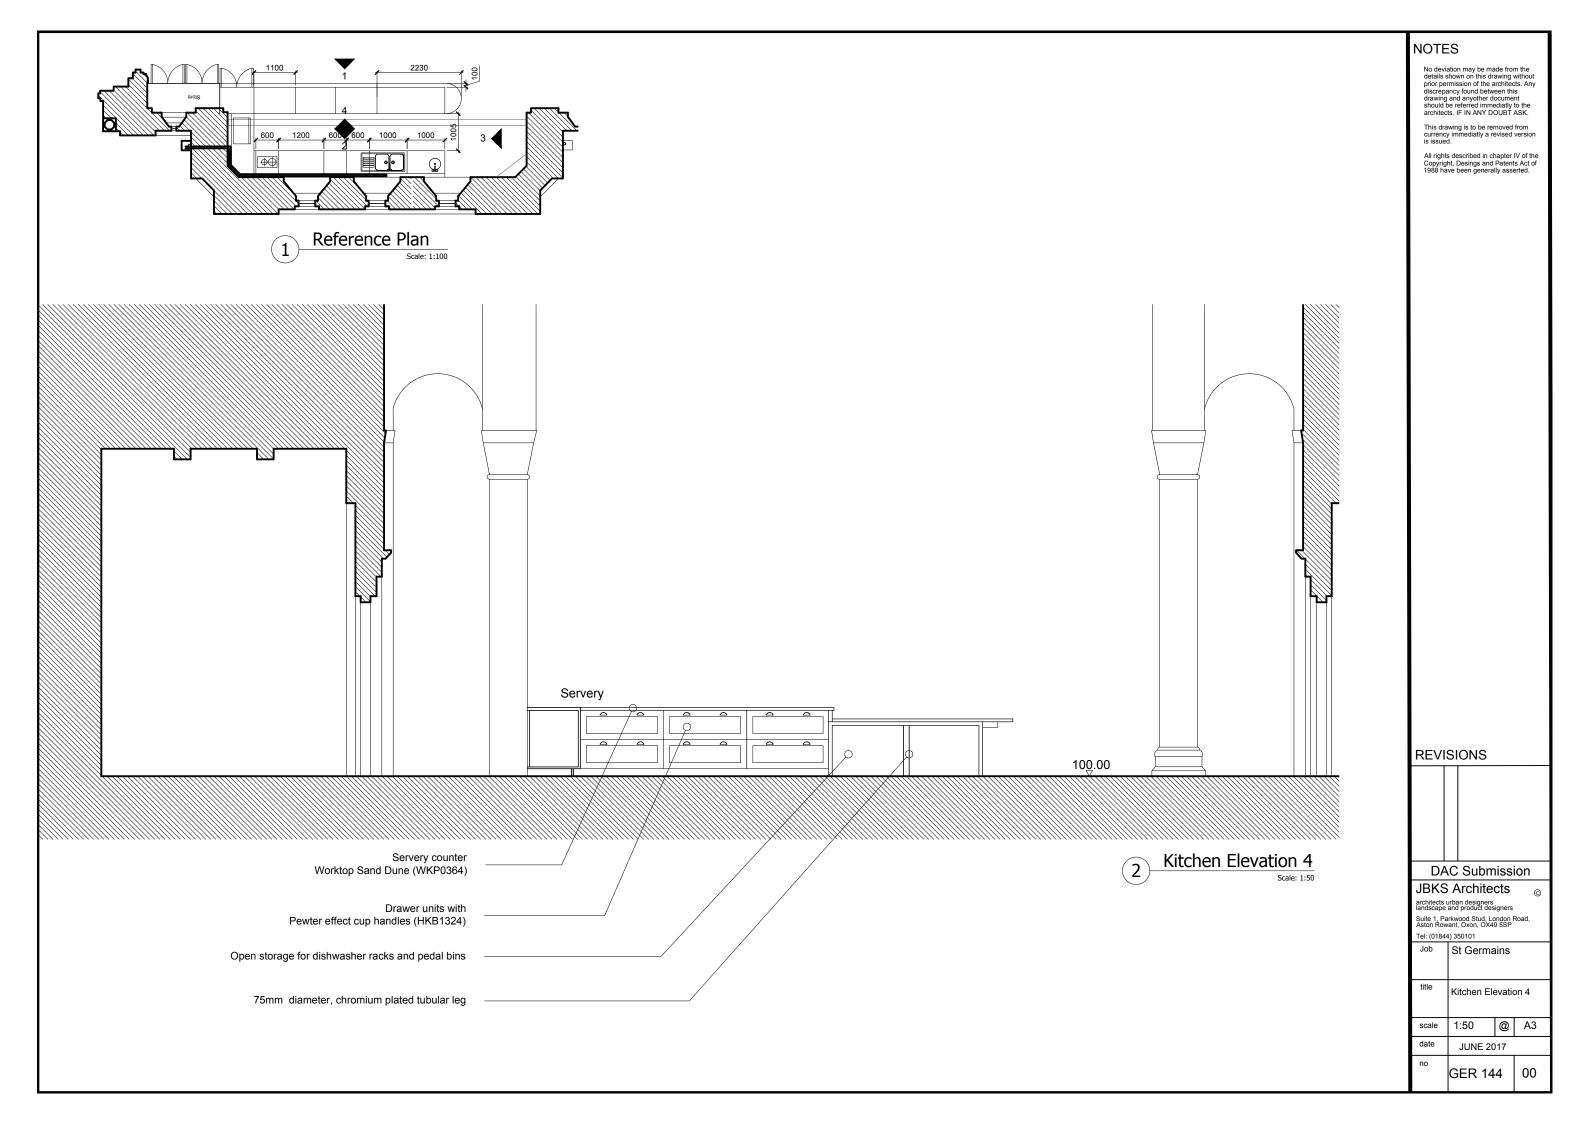

andscape and product designers        |                     |   |    |
| Suite 1, Parkwood Stud, London Road,<br>Aston Rowant, Oxon, OX49 5SP |                     |   |    |
| Tel: (01844) 350101                                                  |                     |   |    |
| Job                                                                  | St Germains         |   |    |
| title                                                                | Kitchen Elevation 3 |   |    |
| scale                                                                | 1:50                | @ | A3 |
| date                                                                 | JUNE 2017           |   |    |
| no                                                                   | GER 143             |   | 00 |