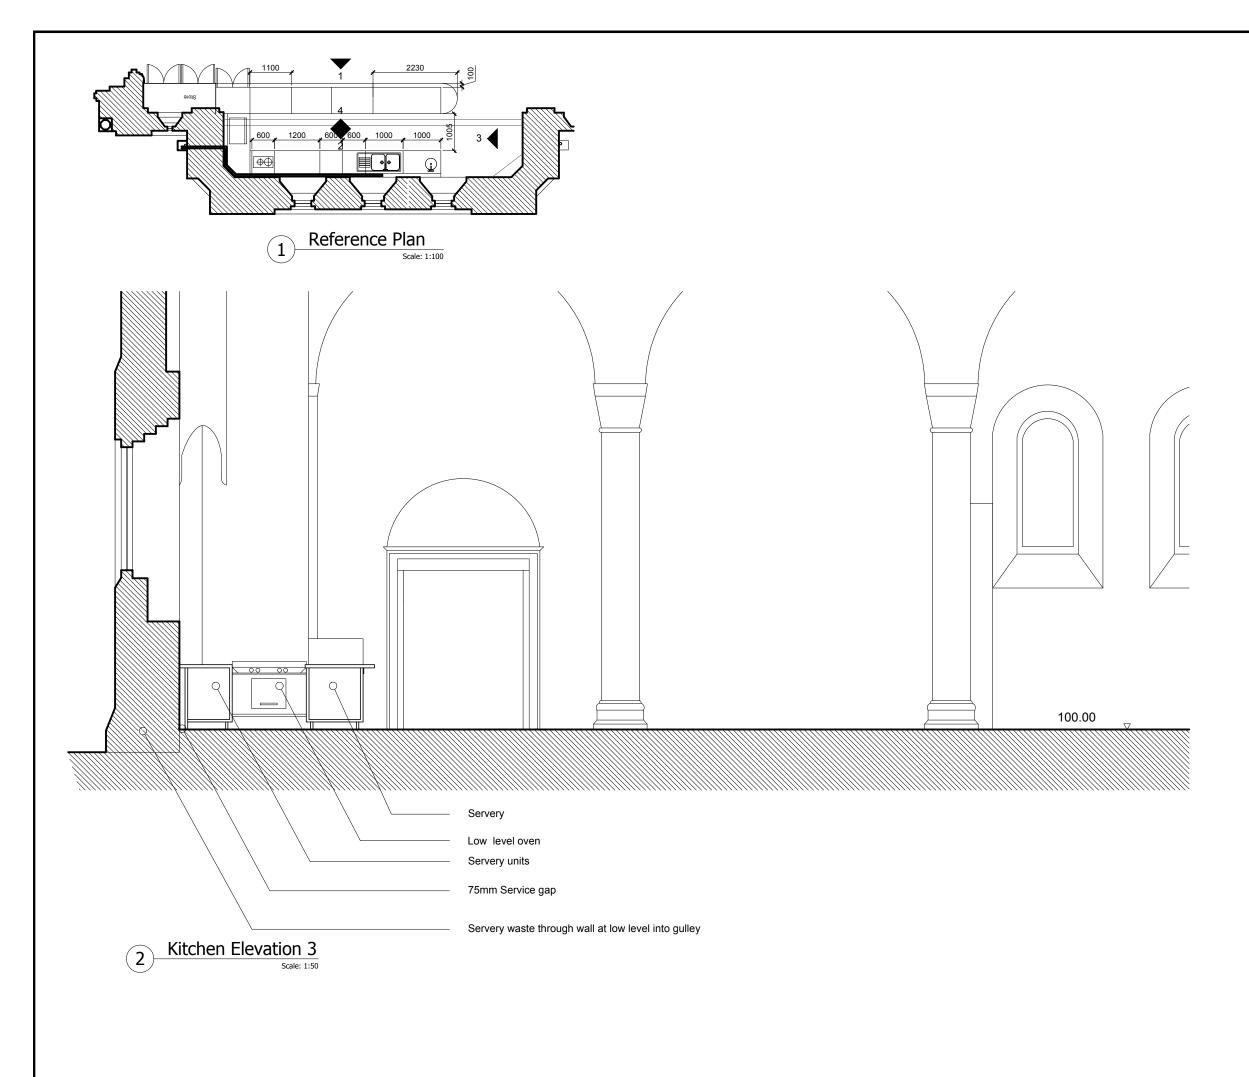

## REVISIONS

| DAC Submission                                                       |                     |   |    |
|----------------------------------------------------------------------|---------------------|---|----|
| JBKS Architects ©                                                    |                     |   |    |
| architects urban designers<br>landscape and product designers        |                     |   |    |
| Suite 1, Parkwood Stud, London Road,<br>Aston Rowant, Oxon, OX49 5SP |                     |   |    |
| Tel: (01844) 350101                                                  |                     |   |    |
| Job                                                                  | St Germains         |   |    |
| title                                                                | Kitchen Elevation 3 |   |    |
| scale                                                                | 1:50                | @ | A3 |
| date                                                                 | JUNE 2017           |   |    |
| no                                                                   | GER 143             |   | 00 |